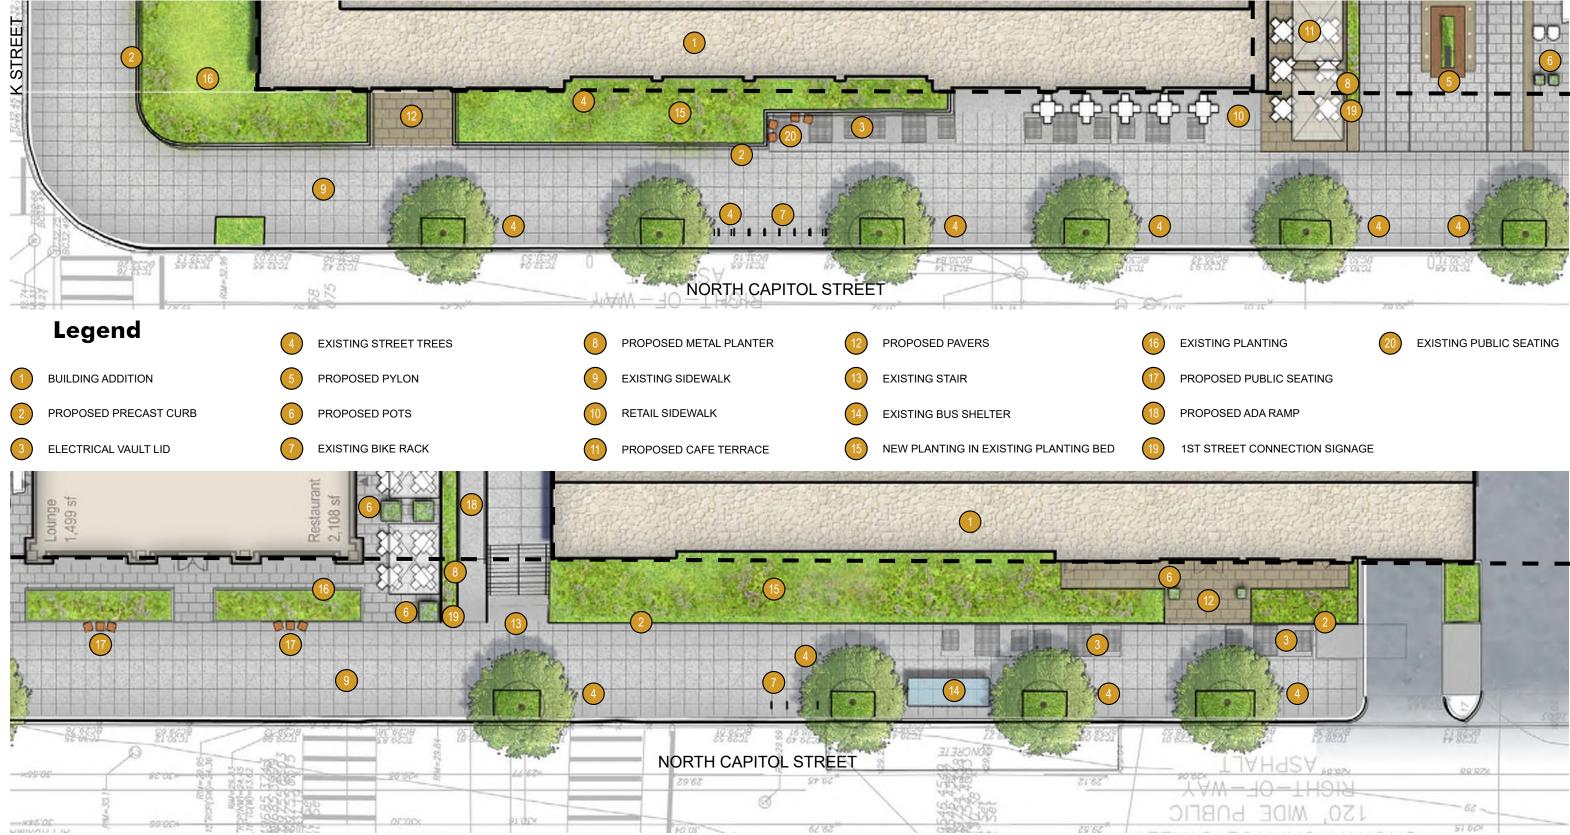

### Legend

Design of streetscape, hardscaping and landscaping is subject to modifications resulting from DC agency or utility reviews or construction drawing refinement.

NORTH PLAZA PLAN : LO4

901 NORTH CAPITOL STREET NE (UNION SQUARE PHASE 2) ZONING COMMISSION SUBMISSION : SEPTEMBER 13, 2021

## Legend

|      | PROPOSED CONCRETE PAVING         |
|------|----------------------------------|
| 2    | PROPOSED PAVING BAND             |
| 3    | PROPOSED PAVING BAND WITH LIGHTS |
| 4    | PROPOSED PLANTER WITH BENCH      |
| 5    | PROPOSED PLANTER                 |
| 6    | PROPOSED RAISED PLANTER          |
| 7    | PROPOSED BENCH                   |
| 8    | PROPOSED TIERED BENCH            |
| 9    | PROPOSED POLE LIGHT              |
| 10   | PROPOSED BIO-FILTER              |
| (11) | PROPOSED ADA RAMP                |
| 12   | PROPOSED STAIR                   |
| 13   | EXISTING INTAKE                  |
| 14   | BUILDING COLUMN                  |
| 15   | 1ST STREET CONNECTION SIGNAGE    |