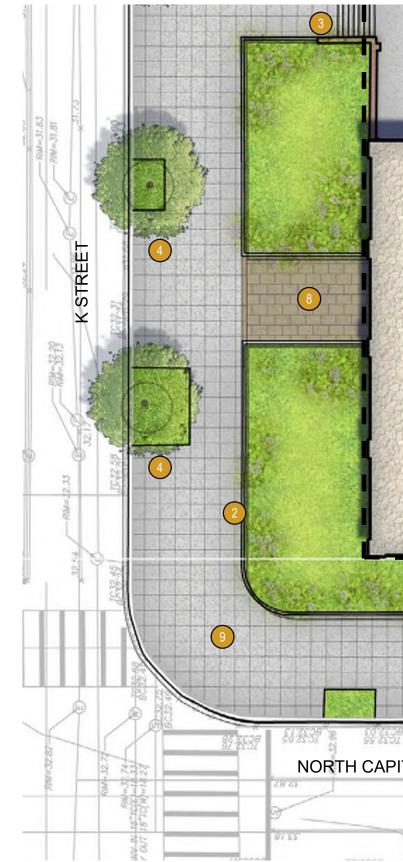

#### Legend

Design of streetscape, hardscaping and landscaping is subject to modifications resulting from DC agency or utility reviews or construction drawing refinement.

SOUTH PLAZA PLAN : LO6

901 NORTH CAPITOL STREET NE (UNION SQUARE PHASE 2) ZONING COMMISSION SUBMISSION : SEPTEMBER 13, 2021