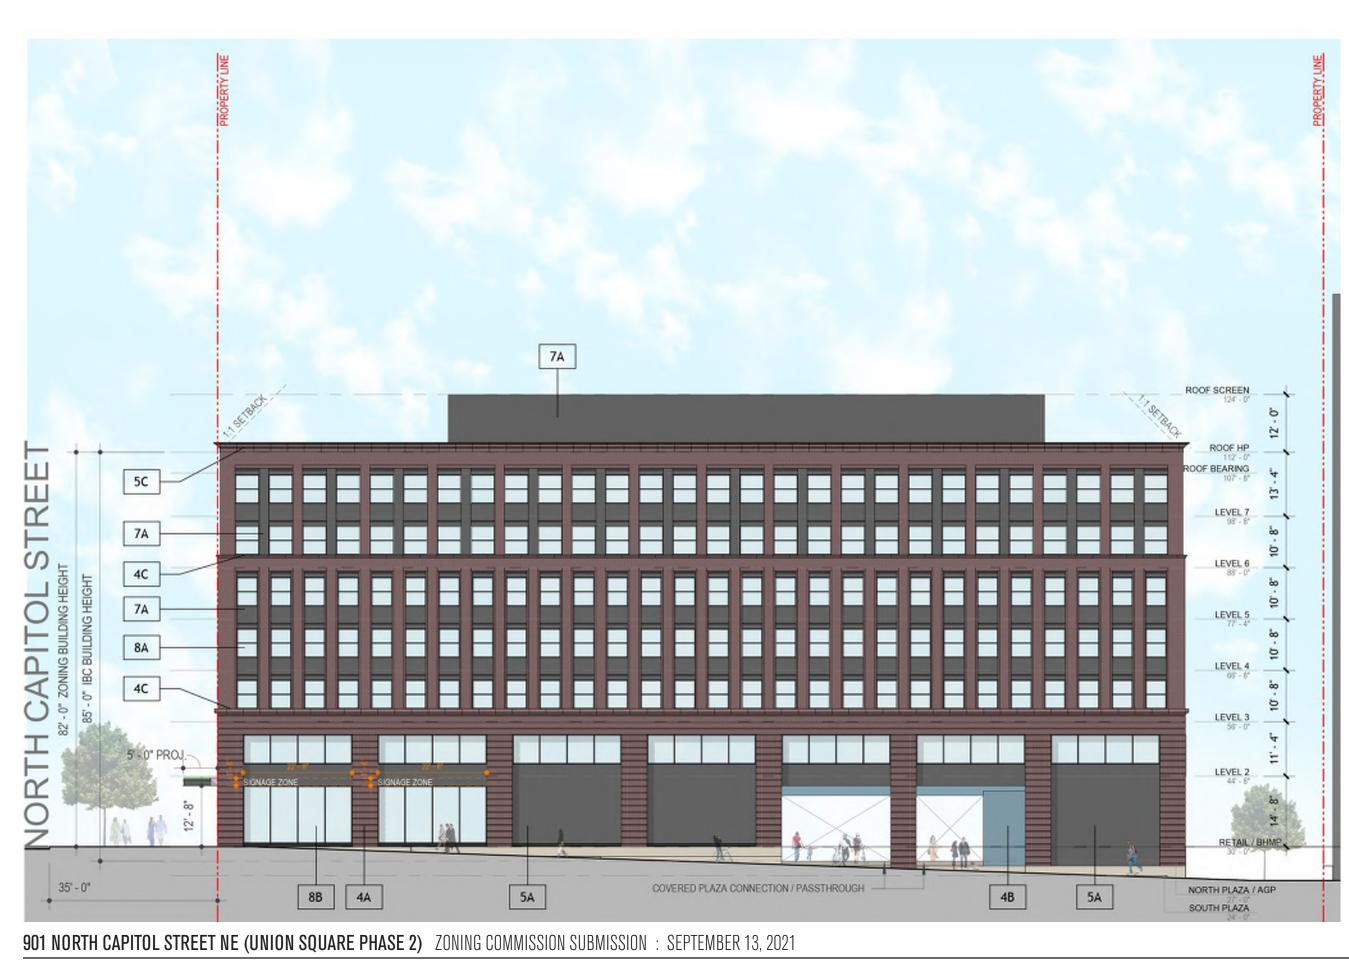

NETWORK REALTY PARTNERS All signage is illustrative; signage to be finalized during permitting based on tenant need and Code requirements.

Canopy projects 5' into public space; canopy projection is subject to separate review and shown here for illustrative purposes only.

| KEYNOTE LEGEND |                              |
|----------------|------------------------------|
| 4A             | BRICK VENEER - COLOR 1       |
| 4B             | BRICK VENEER - COLOR 2       |
| 4C             | CAST STONE CORNICE - COLOR 1 |
| 5A             | PREFINISHED METAL PANEL      |
| 5B             | PREFINISHED METAL CORNICE    |
| 5C             | PREFINISHED METAL CANOPY     |
| 7A             | FIBER CEMENT PANEL           |
| 8A             | VINYL WINDOW                 |
| 8B             | ALUMINUM STOREFRONT SYSTEM   |

901 NORTH CAPITOL STREET NE (UNION SQUARE PHASE 2) ZONING COMMISSION SUBMISSION : SEPTEMBER 13, 2021