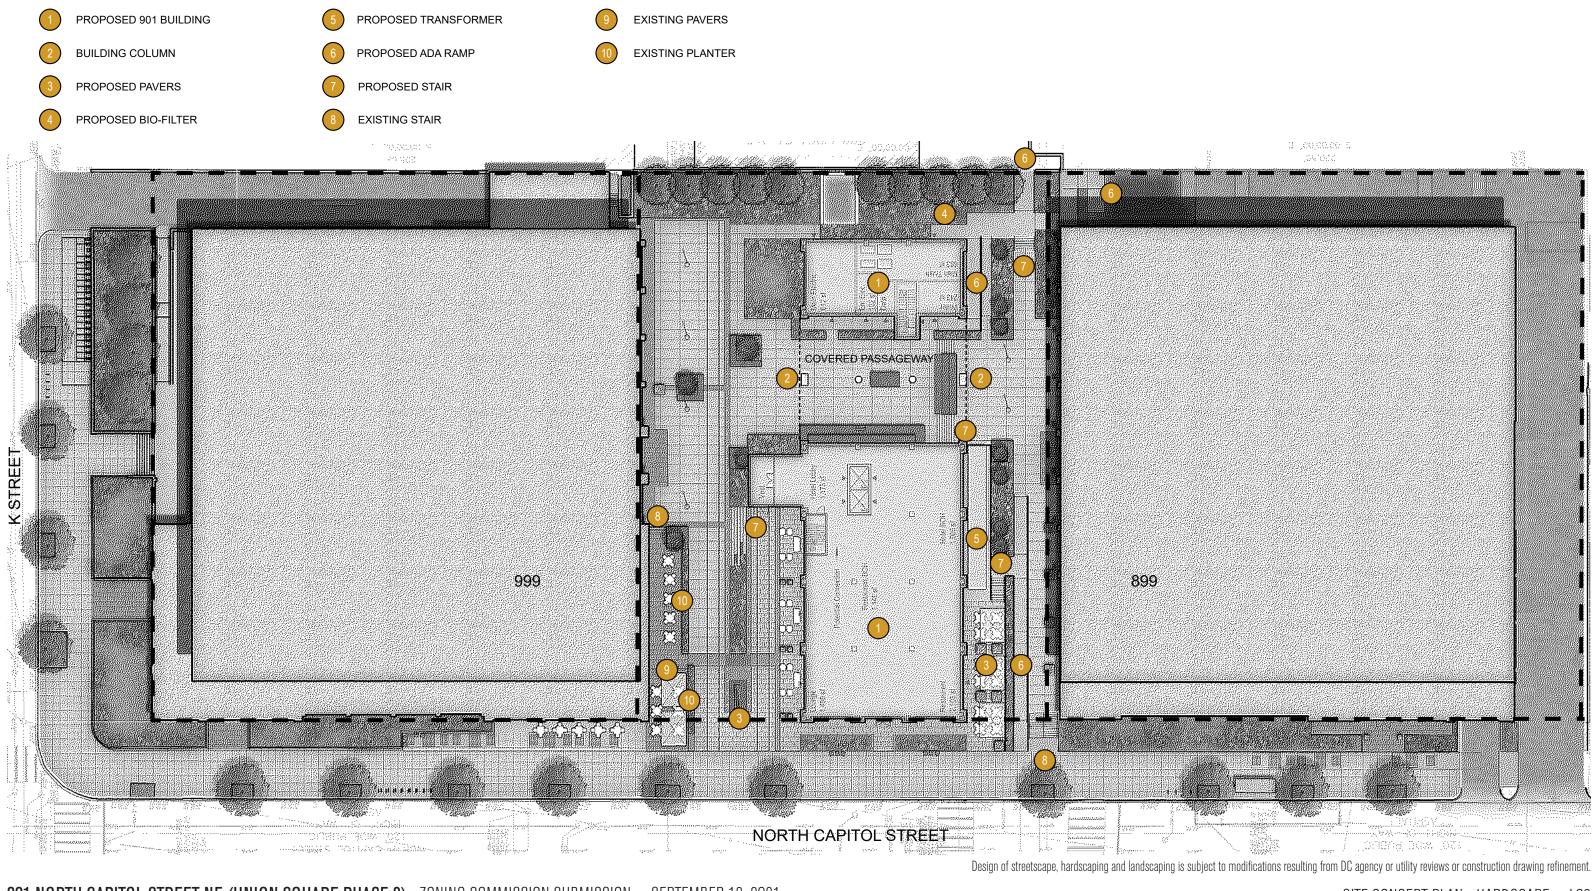

## hord | coplan | macht

#### SITE CONCEPT PLAN - HARDSCAPE : LO3

NETWORK REALTY PARTNERS

### Legend

Design of streetscape, hardscaping and landscaping is subject to modifications resulting from DC agency or utility reviews or construction drawing refinement.

NORTH PLAZA PLAN : LO4

901 NORTH CAPITOL STREET NE (UNION SQUARE PHASE 2) ZONING COMMISSION SUBMISSION : SEPTEMBER 13, 2021