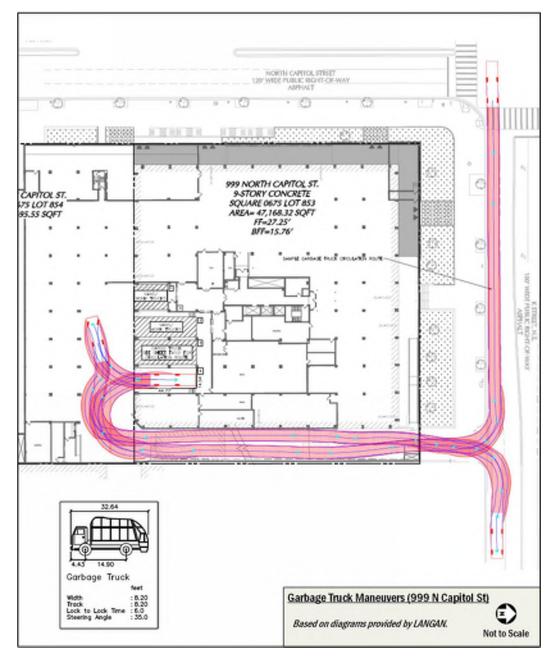

OUTH PLAZA PLAN : LO6





901 NORTH CAPITOL STREET NE (UNION SQUARE PHASE 2) ZONING COMMISSION SUBMISSION : SEPTEMBER 13, 2021





## Legend

**BUILDING ADDITION** 

1

(2)

(3)

4

5

(7)

(11)

- PROPOSED PRECAST CURB
- EXISTING STAIR
- EXISTING STREET TREES
- PROPOSED ADA RAMP
- 6 PROPOSED POTS
  - EXISTING BRICK PLANTER
- 8 PROPOSED PAVERS
- 9 EXISTING SIDEWALK
- 10 EXISTING BIKE RACK
  - CAPITOL BIKESHARE LOCATION

K STREET STREETSCAPE PLAN : LO7



#### 901 NORTH CAPITOL STREET NE (UNION SQUARE PHASE 2) ZONING COMMISSION SUBMISSION : SEPTEMBER 13, 2021

NETWORK REALTY PARTNERS

## hord coplan macht

#### NORTH CAPITOL STREET STREETSCAPE PLAN : LO8















# hord | coplan | macht

NORTH PLAZA VIEW TWO : L10





NORTH PLAZA VIEW SEVEN : L15



















GOROVE SLADE