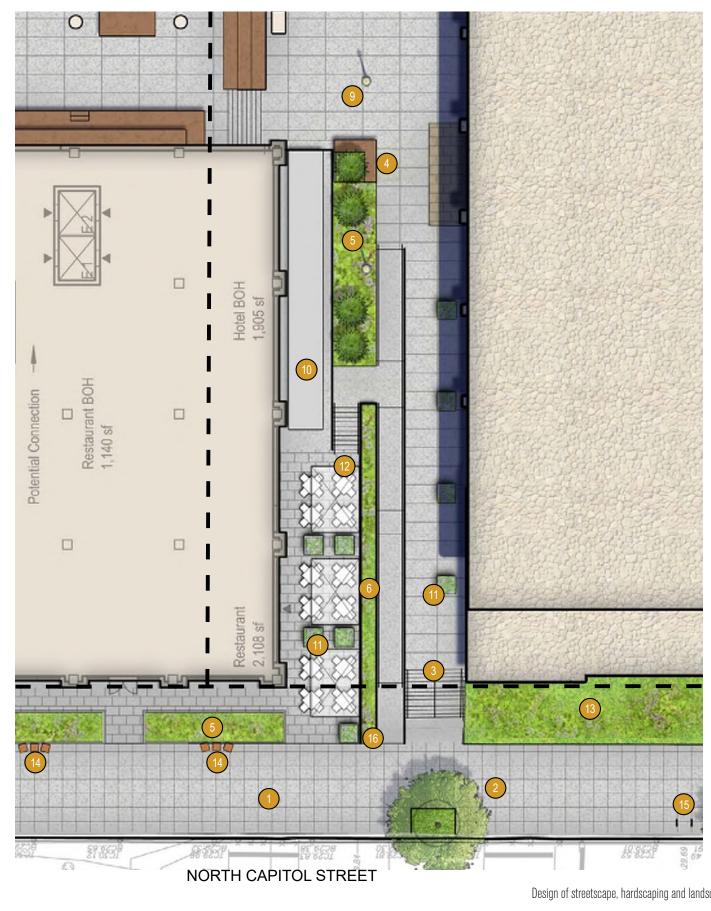

#### Legend

Design of streetscape, hardscaping and landscaping is subject to modifications resulting from DC agency or utility reviews or construction drawing refinement.

SOUTH PLAZA PLAN : LO6

901 NORTH CAPITOL STREET NE (UNION SQUARE PHASE 2) ZONING COMMISSION SUBMISSION : SEPTEMBER 13, 2021