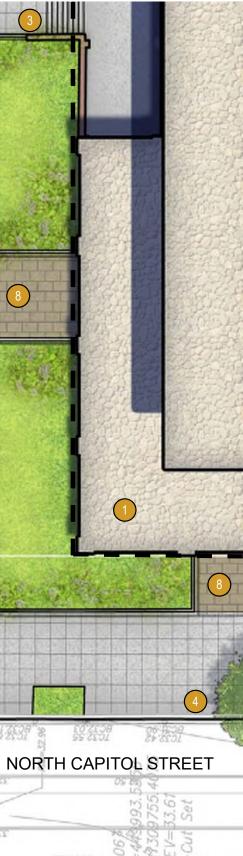

|
| 6    | PROPOSED RAISED PLANTER          |
| 7    | PROPOSED BENCH                   |
| 8    | PROPOSED TIERED BENCH            |
| 9    | PROPOSED POLE LIGHT              |
| 10   | PROPOSED BIO-FILTER              |
| (11) | PROPOSED ADA RAMP                |
| 12   | PROPOSED STAIR                   |
| 13   | EXISTING INTAKE                  |
| 14   | BUILDING COLUMN                  |
| 15   | 1ST STREET CONNECTION SIGNAGE    |

EAST PLAZA PLAN : LO5



NETWORK REALTY PARTNERS

#### Legend



Design of streetscape, hardscaping and landscaping is subject to modifications resulting from DC agency or utility reviews or construction drawing refinement.

SOUTH PLAZA PLAN : LO6





901 NORTH CAPITOL STREET NE (UNION SQUARE PHASE 2) ZONING COMMISSION SUBMISSION : SEPTEMBER 13, 2021





## Legend

**BUILDING ADDITION** 

1

(2)

(3)

4

5

(7)

(11)

- PROPOSED PRECAST CURB
- EXISTING STAIR
- EXISTING STREET TREES
- PROPOSED ADA RAMP
- 6 PROPOSED POTS
  - EXISTING BRICK PLANTER
- 8 PROPOSED PAVERS
- 9 EXISTING SIDEWALK
- 10 EXISTING BIKE RACK
  - CAPITOL BIKESHARE LOCATION

K STREET STREETSCAPE PLAN : LO7



#### 901 NORTH CAPITOL STREET NE (UNION SQUARE PHASE 2) ZONING COMMISSION SUBMISSION : SEPTEMBER 13, 2021

NETWORK REALTY PARTNERS

## hord coplan macht

#### NORTH CAPITOL STREET STREETSCAPE PLAN : LO8















# hord | coplan | macht

NORTH PLAZA VIEW TWO : L10





NORTH PLAZA VIEW SEVEN : L15



















GOROVE SLADE