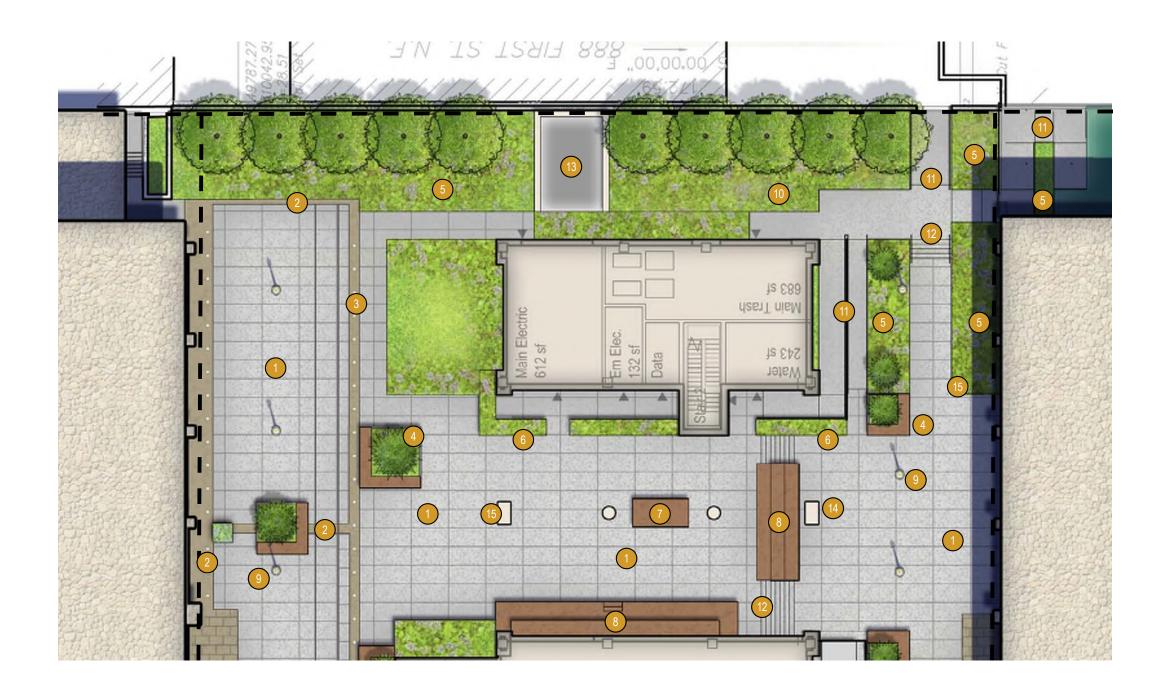

SHED METAL CORNICE    |
| 5C             | PREFINISHED METAL CANOPY     |
| 7A             | FIBER CEMENT PANEL           |
| 8A             | VINYL WINDOW                 |
| 8B             | ALUMINUM STOREFRONT SYSTEM   |





901 NORTH CAPITOL STREET NE (UNION SQUARE PHASE 2) ZONING COMMISSION SUBMISSION : SEPTEMBER 13, 2021



# hord | coplan | macht

## SITE CIRCULATION PLAN : LO1

## Legend



901 NORTH CAPITOL STREET NE (UNION SQUARE PHASE 2) ZONING COMMISSION SUBMISSION : SEPTEMBER 13, 2021



## hord | coplan | macht

#### SITE CONCEPT PLAN - HARDSCAPE : LO3



NETWORK REALTY PARTNERS

### Legend



Design of streetscape, hardscaping and landscaping is subject to modifications resulting from DC agency or utility reviews or construction drawing refinement.

NORTH PLAZA PLAN : LO4



901 NORTH CAPITOL STREET NE (UNION SQUARE PHASE 2) ZONING COMMISSION SUBMISSION : SEPTEMBER 13, 2021

NETWORK REALTY PARTNERS

## Legend

|      | PROPOSED CONCRETE PAVING         |
|------|----------------------------------|
| 2    | PROPOSED PAVING BAND             |
| 3    | PROPOSED PAVING BAND WITH LIGHTS |
| 4    | PROPOSED PLANTER WITH BENCH      |
| 5    | PROPOSED PLANTER                 |
| 6    | PROPOSED RAISED PLANTER          |
| 7    | PROPOSED BENCH                   |
| 8    | PROPOSED TIERED BENCH            |
| 9    | PROPOSED POLE LIGHT              |
| 10   | PROPOSED BIO-FILTER              |
| (11) | PROPOSED ADA RAMP                |
| 12   | PROPOSED STAIR                   |
| 13   | EXISTING INTAKE                  |
| 14   | BUILDING COLUMN                  |