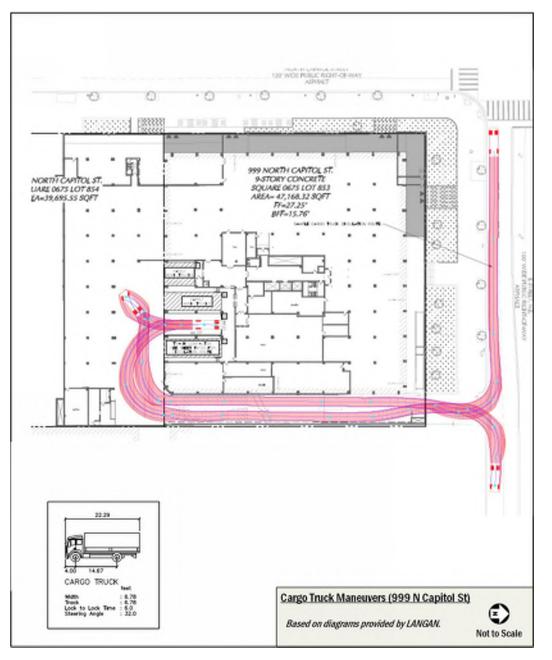

ing refinement.

SOUTH PLAZA PLAN : LO6





901 NORTH CAPITOL STREET NE (UNION SQUARE PHASE 2) ZONING COMMISSION SUBMISSION : SEPTEMBER 13, 2021





## Legend

**BUILDING ADDITION** 

1

(2)

(3)

4

5

(7)

(11)

- PROPOSED PRECAST CURB
- EXISTING STAIR
- EXISTING STREET TREES
- PROPOSED ADA RAMP
- 6 PROPOSED POTS
  - EXISTING BRICK PLANTER
- 8 PROPOSED PAVERS
- 9 EXISTING SIDEWALK
- 10 EXISTING BIKE RACK
  - CAPITOL BIKESHARE LOCATION

K STREET STREETSCAPE PLAN : LO7



#### 901 NORTH CAPITOL STREET NE (UNION SQUARE PHASE 2) ZONING COMMISSION SUBMISSION : SEPTEMBER 13, 2021

NETWORK REALTY PARTNERS

## hord coplan macht

#### NORTH CAPITOL STREET STREETSCAPE PLAN : LO8















# hord | coplan | macht

NORTH PLAZA VIEW TWO : L10





NORTH PLAZA VIEW SEVEN : L15



















GOROVE SLADE