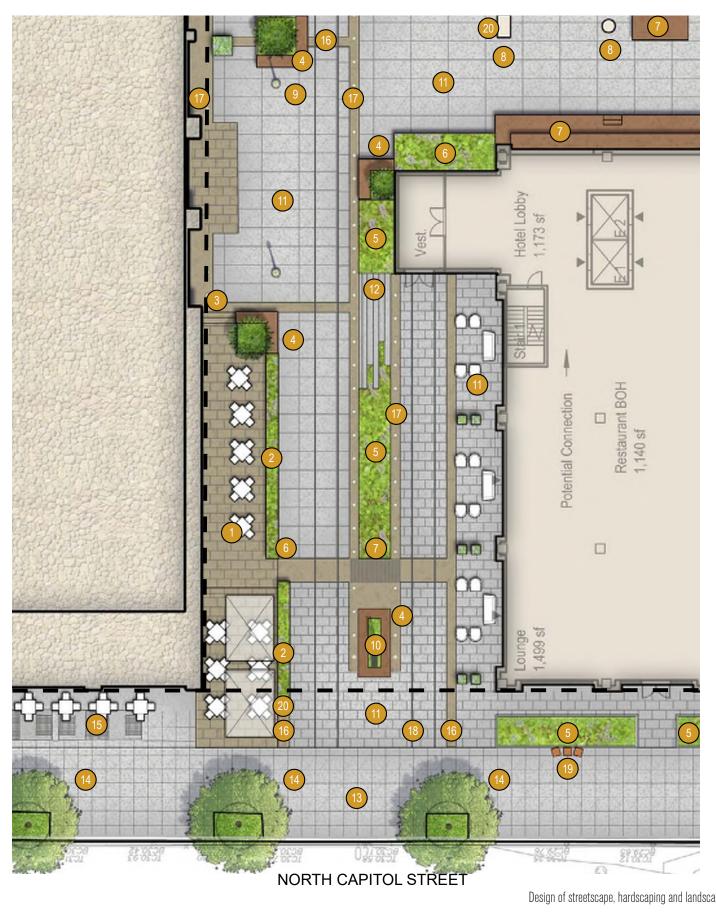

4A             | BRICK VENEER - COLOR 1       |
| 4B             | BRICK VENEER - COLOR 2       |
| 4C             | CAST STONE CORNICE - COLOR 1 |
| 5A             | PREFINISHED METAL PANEL      |
| 5B             | PREFINISHED METAL CORNICE    |
| 5C             | PREFINISHED METAL CANOPY     |
| 7A             | FIBER CEMENT PANEL           |
| 8A             | VINYL WINDOW                 |
| 8B             | ALUMINUM STOREFRONT SYSTEM   |





901 NORTH CAPITOL STREET NE (UNION SQUARE PHASE 2) ZONING COMMISSION SUBMISSION : SEPTEMBER 13, 2021



# hord | coplan | macht

## SITE CIRCULATION PLAN : LO1

## Legend



901 NORTH CAPITOL STREET NE (UNION SQUARE PHASE 2) ZONING COMMISSION SUBMISSION : SEPTEMBER 13, 2021



## hord | coplan | macht

#### SITE CONCEPT PLAN - HARDSCAPE : LO3



NETWORK REALTY PARTNERS

### Legend



Design of streetscape, hardscaping and landscaping is subject to modifications resulting from DC agency or utility reviews or construction drawing refinement.

NORTH PLAZA PLAN : LO4



901 NORTH CAPITOL STREET NE (UNION SQUARE PHASE 2) ZONING COMMISSION SUBMISSION : SEPTEMBER 13, 2021

NETWORK REALTY PARTNERS

## Legend

|      | PROPOSED CONCRETE PAVING         |
|------|----------------------------------|
| 2    | PROPOSED PAVING BAND             |
| 3    | PROPOSED PAVING BAND WITH LIGHTS |
| 4    | PROPOSED PLANTER WITH BENCH      |
| 5    | PROPOSED PLANTER                 |
| 6    | PROPOSED RAISED PLANTER          |
| 7    | PROPOSED BENCH                   |
| 8    | PROPOSED TIERED BENCH            |
| 9    | PROPOSED POLE LIGHT