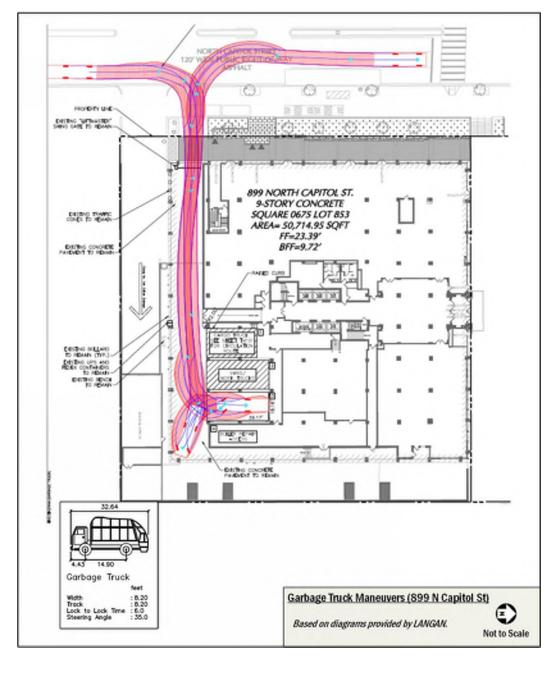

SOUTH PLAZA PLAN : LO6





901 NORTH CAPITOL STREET NE (UNION SQUARE PHASE 2) ZONING COMMISSION SUBMISSION : SEPTEMBER 13, 2021





## Legend

**BUILDING ADDITION** 

1

(2)

(3)

4

5

(7)

(11)

- PROPOSED PRECAST CURB
- EXISTING STAIR
- EXISTING STREET TREES
- PROPOSED ADA RAMP
- 6 PROPOSED POTS
  - EXISTING BRICK PLANTER
- 8 PROPOSED PAVERS
- 9 EXISTING SIDEWALK
- 10 EXISTING BIKE RACK
  - CAPITOL BIKESHARE LOCATION

K STREET STREETSCAPE PLAN : LO7



#### 901 NORTH CAPITOL STREET NE (UNION SQUARE PHASE 2) ZONING COMMISSION SUBMISSION : SEPTEMBER 13, 2021

NETWORK REALTY PARTNERS

## hord coplan macht

#### NORTH CAPITOL STREET STREETSCAPE PLAN : LO8















# hord | coplan | macht

NORTH PLAZA VIEW TWO : L10





NORTH PLAZA VIEW SEVEN : L15



















GOROVE SLADE