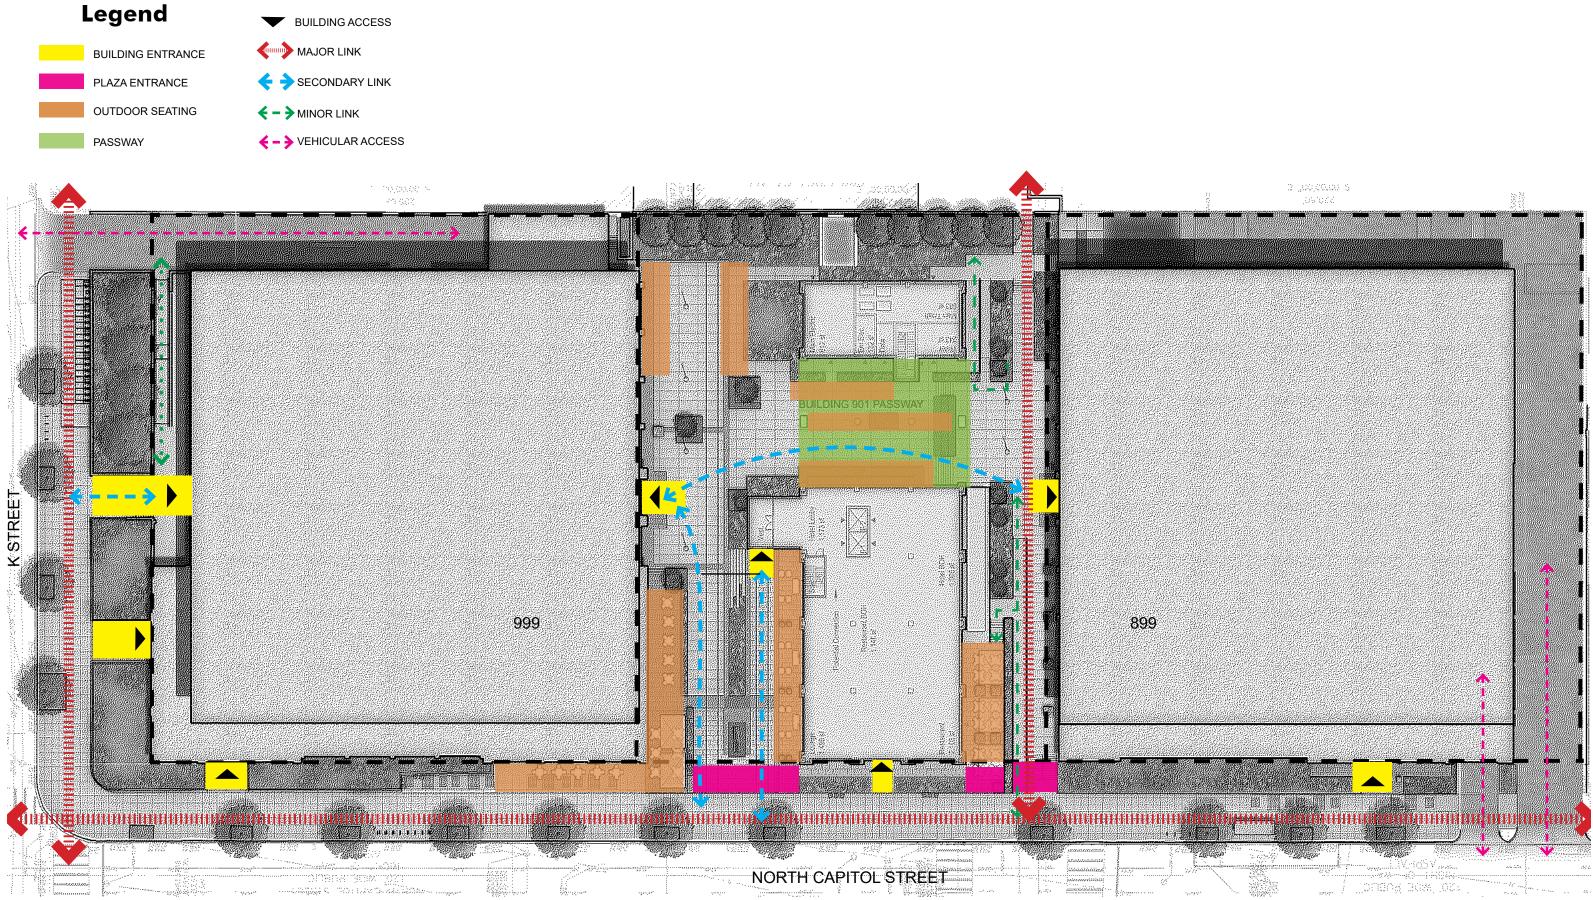

## SITE CIRCULATION PLAN : LO1

## Legend

901 NORTH CAPITOL STREET NE (UNION SQUARE PHASE 2) ZONING COMMISSION SUBMISSION : SEPTEMBER 13, 2021