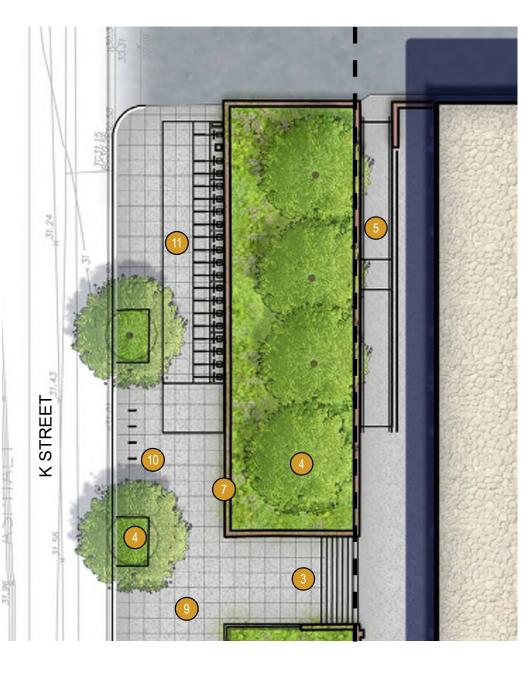

#### SITE CONCEPT PLAN - HARDSCAPE : LO3

NETWORK REALTY PARTNERS

### Legend

Design of streetscape, hardscaping and landscaping is subject to modifications resulting from DC agency or utility reviews or construction drawing refinement.

NORTH PLAZA PLAN : LO4

901 NORTH CAPITOL STREET NE (UNION SQUARE PHASE 2) ZONING COMMISSION SUBMISSION : SEPTEMBER 13, 2021