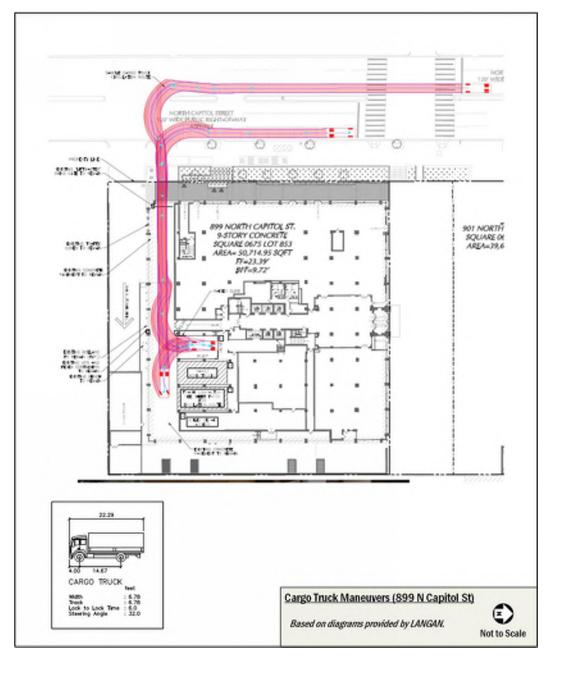

awing refinement.

SOUTH PLAZA PLAN : LO6





901 NORTH CAPITOL STREET NE (UNION SQUARE PHASE 2) ZONING COMMISSION SUBMISSION : SEPTEMBER 13, 2021





## Legend

**BUILDING ADDITION** 

1

(2)

(3)

4

5

(7)

(11)

- PROPOSED PRECAST CURB
- EXISTING STAIR
- EXISTING STREET TREES
- PROPOSED ADA RAMP
- 6 PROPOSED POTS
  - EXISTING BRICK PLANTER
- 8 PROPOSED PAVERS
- 9 EXISTING SIDEWALK
- 10 EXISTING BIKE RACK
  - CAPITOL BIKESHARE LOCATION

K STREET STREETSCAPE PLAN : LO7



#### 901 NORTH CAPITOL STREET NE (UNION SQUARE PHASE 2) ZONING COMMISSION SUBMISSION : SEPTEMBER 13, 2021

NETWORK REALTY PARTNERS

## hord coplan macht

#### NORTH CAPITOL STREET STREETSCAPE PLAN : LO8















# hord | coplan | macht

NORTH PLAZA VIEW TWO : L10





NORTH PLAZA VIEW SEVEN : L15



















GOROVE SLADE